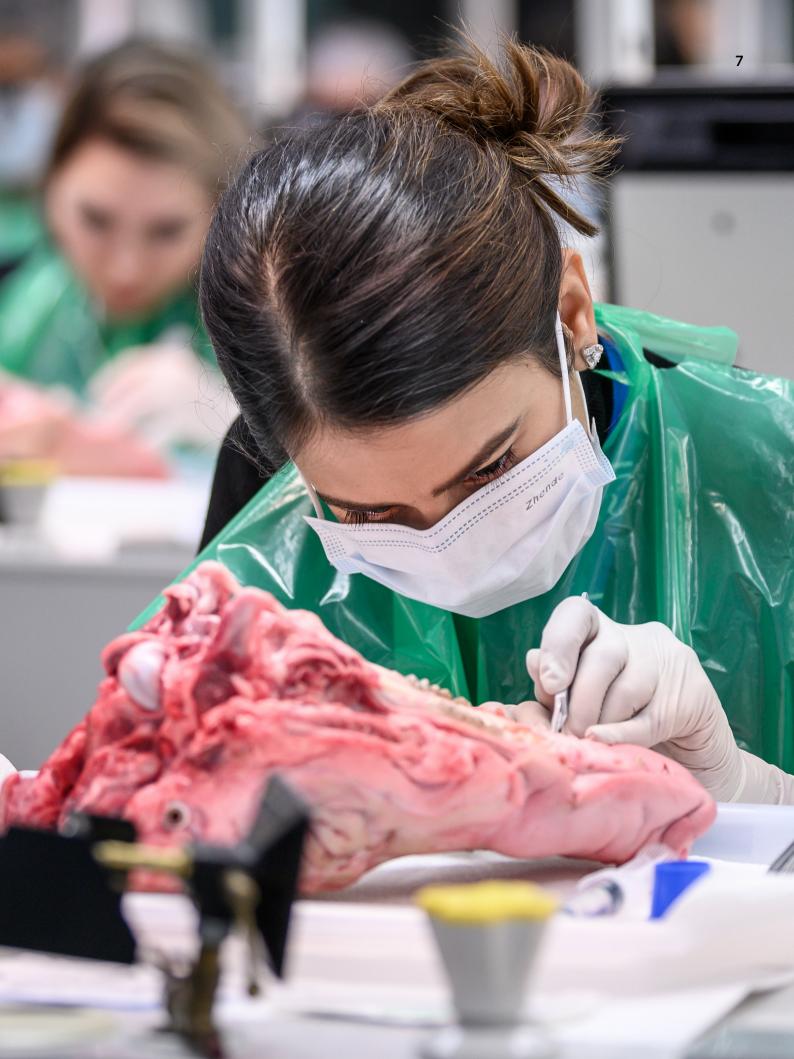

### Tilted implants -Rehabilitation of atrophic jaws - Cadaver lab

January 23–25, 2025

🥎 Verona, Italy

More details

Try the original protocols hands-on and place implants according to the Tilted Implants approach. Through surgery on anatomical preparation, try every rehabilitation option in real bone for atrophic jaws: All-on-4® maxillary and mandibular, trans-sinus, trans-crestal, pterygoid and zygomatic implants.